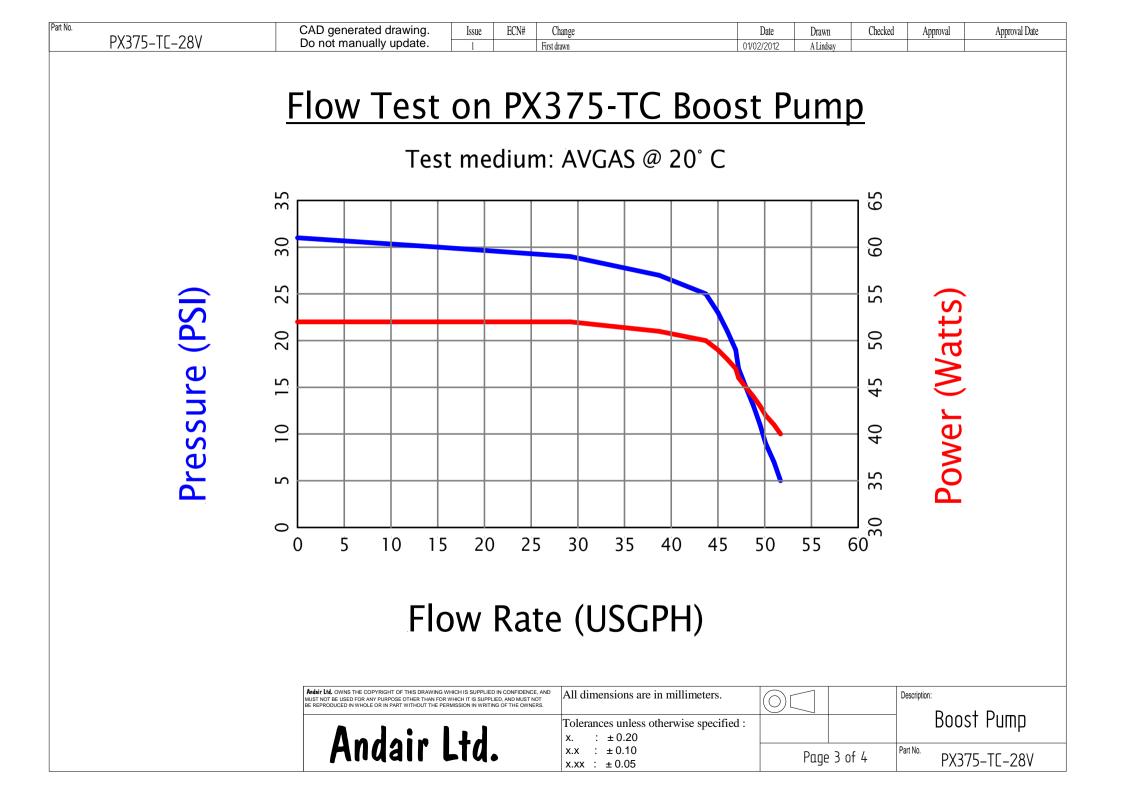

## Specifications of PX375-TC-28V Boost Pump

Integral Bypass and Pressure Relief Valve. Voltage: 24-28 VDC 3 AMPS Max / 2 AMPS Normal Flow rate: 16 USG per hour @ 29 PSI Open Flow Rate 55-60 USG/HR Pressure Drop In Bypass Mode @ 36 Gph <0.5 Psi Self Priming To 10Ft (3M) Through 3/8" Tube Soft start / Continuous duty Weight 460g / Aerospace grade aluminium body Fittings: 1/4" NPT Input And Male AN-6 Output 1/4" NPT to AN-6 Adapter included.