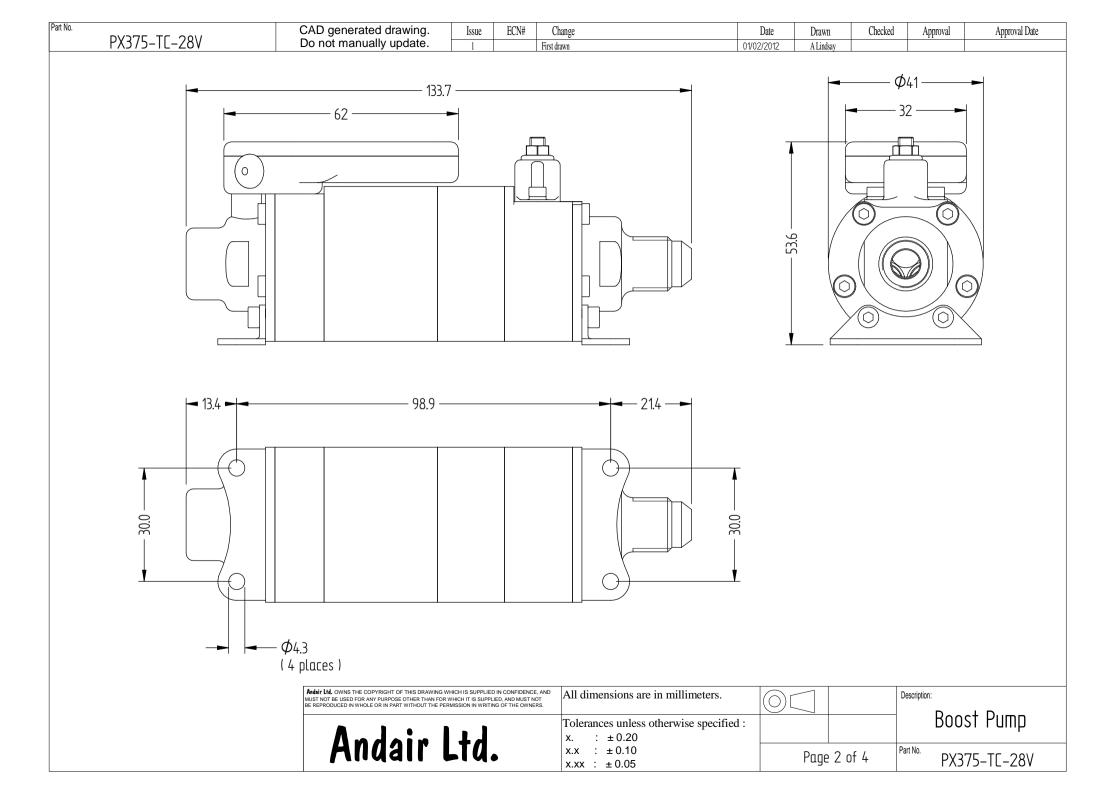

## Specifications of PX375-TC-28V Boost Pump

Integral Bypass and Pressure Relief Valve. Voltage: 24-28 VDC 3 AMPS Max / 2 AMPS Normal Flow rate: 16 USG per hour @ 29 PSI Open Flow Rate 55-60 USG/HR Pressure Drop In Bypass Mode @ 36 Gph <0.5 Psi Self Priming To 10Ft (3M) Through 3/8" Tube Soft start / Continuous duty Weight 460g / Aerospace grade aluminium body Fittings: 1/4" NPT Input And Male AN-6 Output 1/4" NPT to AN-6 Adapter included.