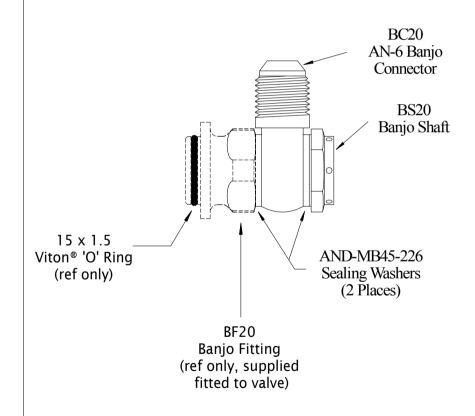

## **Installation Instructions**

- 1. Apply a light coat of Aeroshell no.6 grease onto seals and thread of banjo shaft.
- 2. Assemble seals and banjo connector onto banjo shaft, ensuring seals are correctly positioned.
- 3. Hand engage shaft into banjo fitting on valve. Do not tighten.
- 4. Rotate the banjo connector into the desired position and loosely connect fuel pipe.
- 5. Tighten banjo shaft to 13 Nm (10 ft/lbs.) (nb. these figures are for a greased shaft)
- 6. Tighten fuel connector.
- 7. Wire lock banjo shaft using 0.032" stainless steel wire.

| Andair Ltd. Owns the copyright of this drawing which is supplied in confidence, and must not be used for any purpose other than for which it is supplied, and must not be reproduced in whole or in part without the permission in writing of the owners. | All dimensions are in millimeters.                                                                  | Drawn Date: 19-12-97 | Description: Banjo Fitting |  |
|-----------------------------------------------------------------------------------------------------------------------------------------------------------------------------------------------------------------------------------------------------------|-----------------------------------------------------------------------------------------------------|----------------------|----------------------------|--|
|                                                                                                                                                                                                                                                           | Tolerances unless otherwise specified :<br>$x. : \pm 0.20$<br>$x.x : \pm 0.10$<br>$x.xx : \pm 0.05$ | Checked: Date:       | Installation               |  |
| Andair Ltd.                                                                                                                                                                                                                                               |                                                                                                     | Material: Various    | Part No. BFI20             |  |