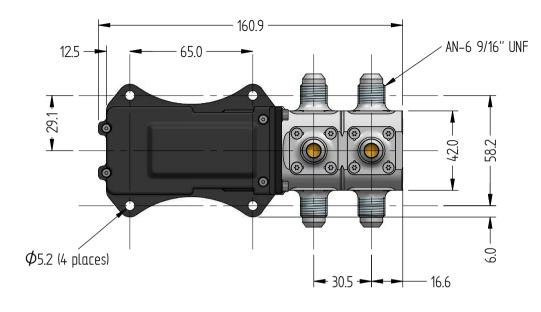

Part No.
FS 2020 – D2 – M ELec 28V CAD generated drawing. Issue ECN# Change Date Created Drawn by Date Approved by Do not manually update. 1 First Drαwn 14/01/2019 0. Phillips 14/01/2019 S. Kudinov

| ANDAR precision aircraft components                                                                                                                                                                | <b>Description:</b> Electrically Operated Duplex Fuel Selector | Part No.<br>FS2020-D2-M Elec 28V |
|----------------------------------------------------------------------------------------------------------------------------------------------------------------------------------------------------|----------------------------------------------------------------|----------------------------------|
| Andair Ltd. Owns the copyright of this drawing which is supplied in confidence, and must not be used for any purpose other than for which it is supplied and must not be reproduced in which or in |                                                                |                                  |