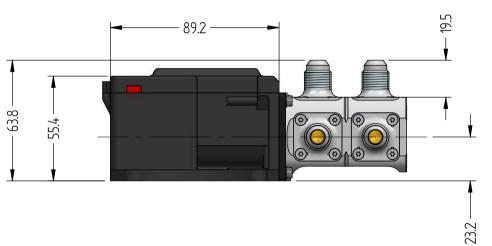

Part No.
FS 2020 – D2 – M ELec 28V CAD generated drawing. Issue ECN# Change Date Created Drawn by Date Approved by Do not manually update. 1 First Drαwn 14/01/2019 0. Phillips 14/01/2019 S. Kudinov

| ANDAR precision aircraft components                                                                                                                                                                | <b>Description:</b> Electrically Operated Duplex Fuel Selector | Part No.<br>FS2020-D2-M Elec 28V |
|----------------------------------------------------------------------------------------------------------------------------------------------------------------------------------------------------|----------------------------------------------------------------|----------------------------------|
| Andair Ltd. Owns the copyright of this drawing which is supplied in confidence, and must not be used for any purpose other than for which it is supplied and must not be reproduced in which or in |                                                                |                                  |