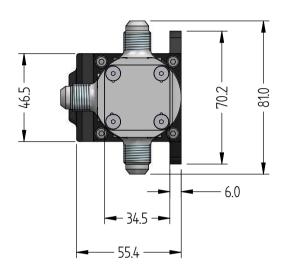

Part No.
FS 2020 – D2 – M ELec 28V CAD generated drawing. Issue ECN# Change Date Created Drawn by Date Approved by Do not manually update. 1 First Drαwn 14/01/2019 0. Phillips 14/01/2019 S. Kudinov

| ANDAR precision aircraft components                                                                                                                                                                | <b>Description:</b> Electrically Operated Duplex Fuel Selector | Part No.<br>FS2020-D2-M Elec 28V |
|----------------------------------------------------------------------------------------------------------------------------------------------------------------------------------------------------|----------------------------------------------------------------|----------------------------------|
| Andair Ltd. Owns the copyright of this drawing which is supplied in confidence, and must not be used for any purpose other than for which it is supplied and must not be reproduced in which or in |                                                                |                                  |