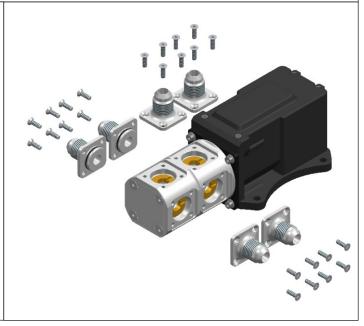

## **Product Description**

The FS2020-D2-M Elec 28V (as shown in the picture) is an electrically operated Duplex Fuel Selector. Actuation of the valve comes from a Stepper Motor driven directly through a Reduction Gearbox. Microprocessor control tracks the valves position and operates the valves when commanded. The Duplex Valve allows for 2 fuel lines to be switched independently, great for Fuel Injected Fuel Systems.

## **Technical Specifications**

Fittings: Male AN - 6 fittings by default,

a choice of fittings is available

Dimensions: Approx 161 x 81 x 64 mm (depending on

fittings configuration)

Weight: 960 grams (880 grams valves and control unit,