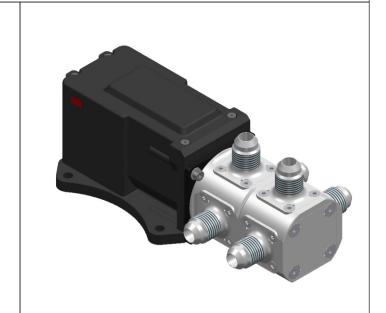

## **Product Description**

The FS2020-D2-M Elec 28V (as shown in the picture) is an electrically operated Duplex Fuel Selector. Actuation of the valve comes from a Stepper Motor driven directly through a Reduction Gearbox. Microprocessor control tracks the valves position and operates the valves when commanded. The Duplex Valve allows for 2 fuel lines to be switched independently, great for Fuel Injected Fuel Systems.